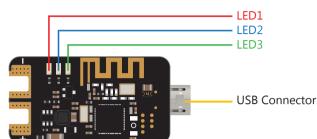

## Instruction Diagram

Power: Input voltage 2S~7S LiPo battery (6-30V)

**USB** Connector

1. Puissance Output Max. 500mA/5V

2. Compatible with STM32/Cp21xx serial driver

LED indicators

LED1: Power Indicator - Red (Powering) LED2: USB connection indicator - Blue

(Constantly on when connected successfully with the FC)

LED3: Bluetooth connection indicator - Green

(Constantly on when connected successfully with the APP)