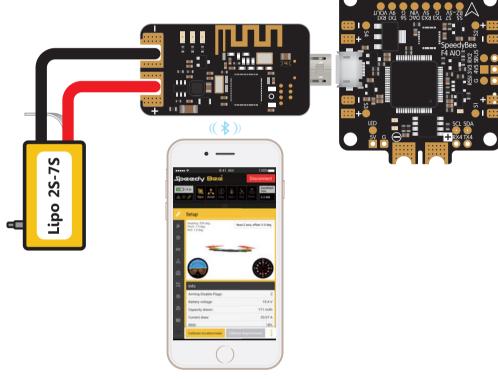

## Wiring Guide

## APP instructions

Android | iOS

Search 'Speedy Bee' on Google Play/App Store, or download on our website: <a href="https://www.speedybee.com/download">https://www.speedybee.com/download</a>

Connect with the APP