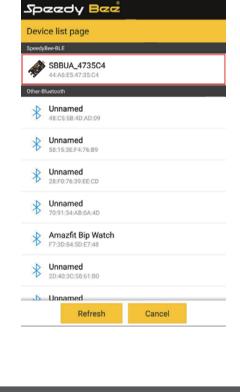

Open APP, click Search, you will see the Bluetooth starting with "SBBUA\_", select your Bluetooth and then you will enter the APP.